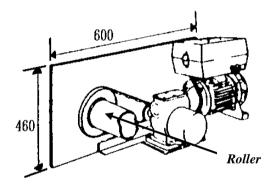

### **Electric Operation**

(option)

Single Phase or 3 phase motor gear box unit controlled by DOL rev, starter with thermal overload and gear driven limit switch unit. With integral declutching for manual (hand chain) operation in the event of power failure.

| Brackets to suit opening heights up to; |           |           |
|-----------------------------------------|-----------|-----------|
| Height                                  | Bracket   | Motor     |
| 3.0m                                    | 400x400mm | 400x600mm |
| 5.0m                                    | 460x460mm | 460x600mm |
| 7.0m                                    | 600x600mm | 600x800mm |