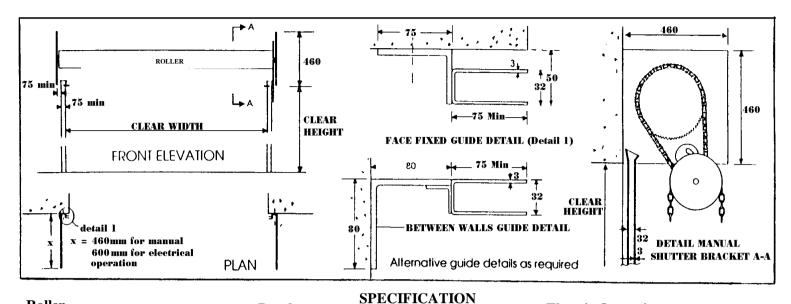

#### Roller

125mm medium steel barrel to BS 1387, minimum wall thickness 10 guage with 10mm helical springs to fully counter balance curtain weight and provide easy shutter operation.

#### Side Guides

Cold rolled 10 gauge galvanized section 75, 100mm or more depending on shutter width, welded to steel angle, other dimensions to suit fixings.

#### Curtain

Manufactured from cold rolled Galvanized Steel interlocking laths to form 22mm Double Skin Curtain, complete with Polystyrene Infill insulation material, to give 'U' value  $0.69W/m^{2}K$ .

#### **Brackets**

8mm steel mounting plate bolted to mild steel angle to suit fixings. Complete with cast "u" brackets and chain drive from hand chain wheel to roller, complete with chain tension adjustment.

#### **Base Section**

Includes a neoprene weather seal.