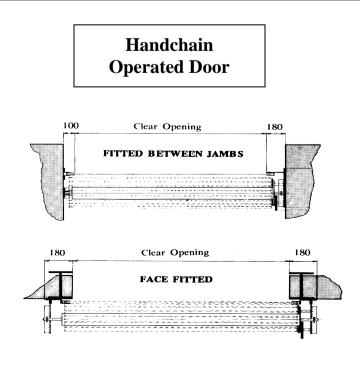

#### **Brackets**

8mm steel mounting plate bolted to mild steel angle to suit fixings. Complete with cast "u" brackets and chain drive from hand chain wheel to roller, complete with chain tension adjustment.