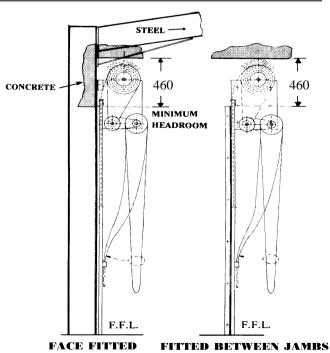

| Brackets to suit opening heights up to; |           |           |
|-----------------------------------------|-----------|-----------|
| Height                                  | Bracket   | Motor     |
| 3.0m                                    | 400x400mm | 400x600mm |
| 5.0m                                    | 460x460mm | 460x600mm |
| 7.0m                                    | 600x600mm | 600x800mm |