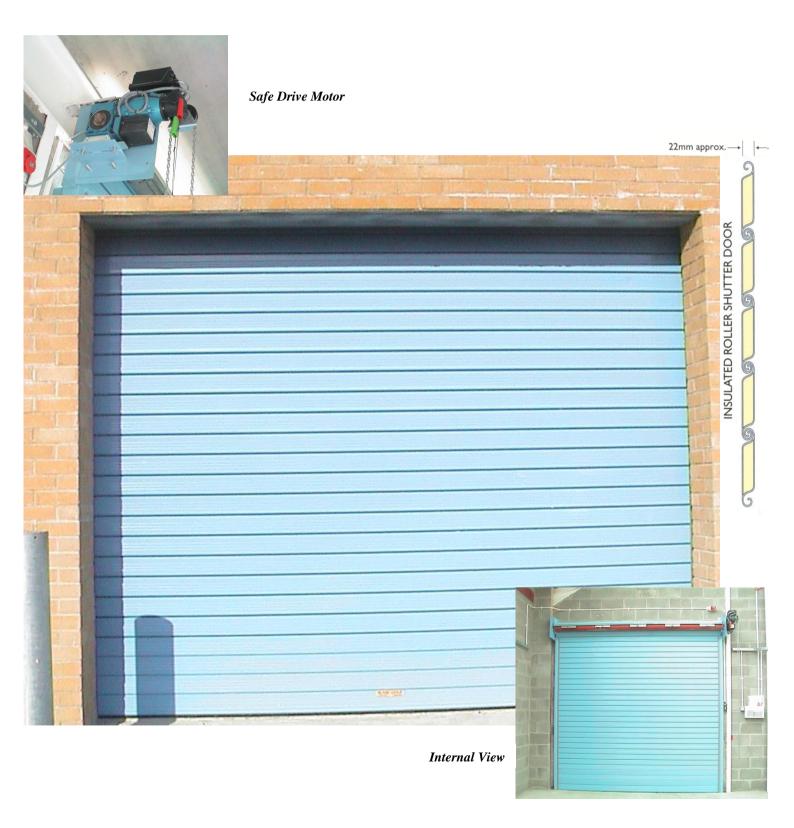

# Insulated Double Skin Roller Shutter

## INSULATED ROLLER SHUTTERS

#### Roller

125mm medium steel barrel to BS 1387, minimum wall thickness 10 guage with 10mm helical springs to fully counter balance curtain weight and provide easy shutter operation.

#### Curtain

Manufactured from cold rolled Galvanized Steel interlocking laths to form 22mm Double Skin Curtain, complete with Polystyrene Infill insulation material, to give 'U' value  $0.69W/m^{2}K$ .

### **Electric Operation**

(option)

Single Phase or 3 phase motor gear box unit controlled by DOL rev, starter with thermal overload and gear driven limit switch unit. With integral declutching for manual (hand chain) operation in the event of power failure.