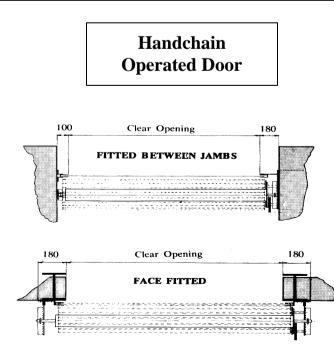

#### **Side Guides**

Cold rolled 10 gauge galvanized section 50, 75, 100mm or more depending on shutter width, welded to steel angle, other dimensions to suit fixings.