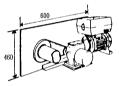

#### **Electric Operation**

(option)

1/2 kw 3 phase motor gear box unit controlled by DOL rev, starter with thermal overload and gear driven limit switch unit. With integral declutching for manual (hand chain) operation in the event of power failure.