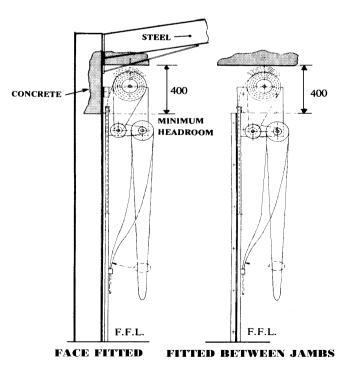

#### **Brackets**

8mm steel mounting plate bolted to mild steel angle to suit fixings. Complete with cast "u" brackets and chain drive from hand chain wheel to roller, complete with chain tension adjustment.

#### **Electric Operation**

(option)

1/2 kw 3 phase motor gear box unit controlled by DOL rev, starter with thermal overload and gear driven limit switch unit. With integral declutching for manual (hand chain) operation in the event of power failure.