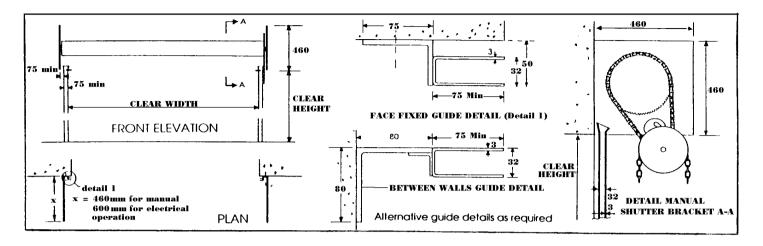

#### Roller

125mm medium steel barrel to BS 1387, minimum wall thickness 10 guage with 10mm helical springs to fully counter balance curtain weight and provide easy shutter operation.

#### **Side Guides**

Cold rolled 10 gauge galvanized section 50, 75, 100mm or more depending on shutter width, welded to steel angle, other dimensions to suit fixings.

### Curtain

75 mm 20 gauge galvanized steel curtain fitted with cast iron malleable galvanized endlocks bolted in position.

#### **Brackets**

8mm steel mounting plate bolted to mild steel angle to suit fixings. Complete with cast "u" brackets and chain drive from hand chain wheel to roller, complete with chain tension adjustment.

#### **Bottom Iron**

16 guage cold rolled galvanized steel formed into a double T rail with ' an 80mm base.